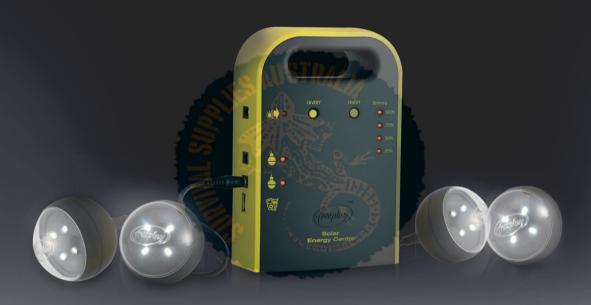

#### **BRIGHT LIGHTS**

Energy Hub includes 2 light bulbs to provide bright and lasting light

#### **PERFORMANCE**

| Product           | Solar Panel            | Solar Panel Cable<br>Length | Battery                 | LED Bulb                                                           | LED Driver                 | LED Bulb<br>Cable Length | Mobile Phone<br>Charging   |
|-------------------|------------------------|-----------------------------|-------------------------|--------------------------------------------------------------------|----------------------------|--------------------------|----------------------------|
| Energy Hub<br>EH4 | 4 Watt/Polycrystalline | 5 Metres                    | Lithium ion<br>2600 mAH | 2 x 100 lumen super<br>bright. 50,000 hours<br>life LED. Rainproof | Constant Current<br>Driver | 5 Metres                 | Constant Voltage<br>Supply |
| Energy Hub<br>EH8 | 8 Watt/Polycrystalline | 5 Metres                    | Lithium ion<br>4400 mAH | 4 x 100 lumen super<br>bright. 50,000 hours<br>life LED. Rainproof | Constant Current<br>Driver | 5 Metres                 | Constant Voltage<br>Supply |

#### NEED MORE? - The EH4's Big Brother

Energy Hub 8 has a larger solar panel and internal battery to power up to 4 light bulbs and more portable devices

"WHEN ONLY THE ORIGINAL WILL DO"