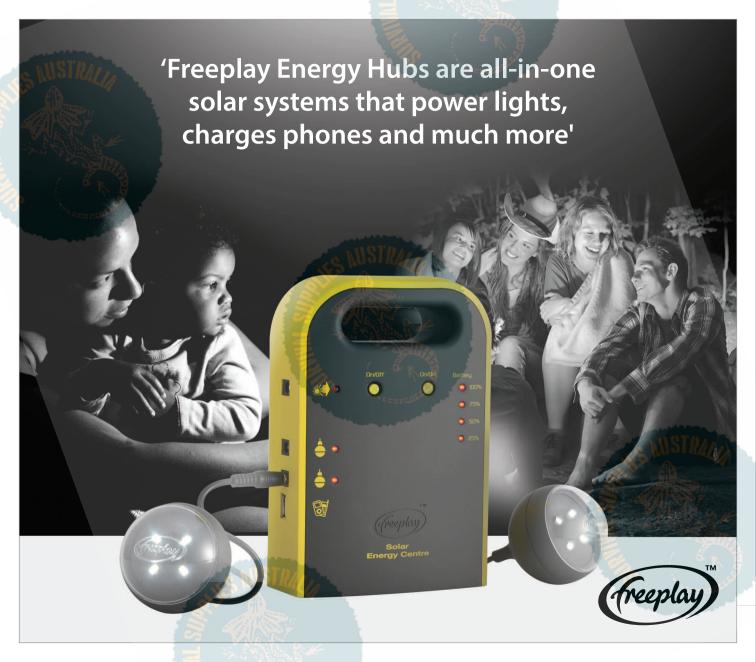

Power for good

The Freeplay Energy Hub Range

#### **SOLAR POWERED**

Capture the brightness of the day to power you well into the night

#### **BRIGHT LIGHTS**

Energy Hub includes 2 light bulbs to provide bright and lasting light

#### **STAY IN TOUCH**

Charge most popular phones and USB devices

#### **SAFE TO USE**

Clean energy.
Free from dangerous
fumes and flames