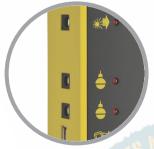

Light and power during emergencies

IN EMERGENCIES

- · Simple to set up
- Power source solar panel
- Rechargeable & replaceable battery
- Charging indicator

- Battery level indicator
- Bulbs with Hi/Lo/off switch
- Mobile phone USB charger