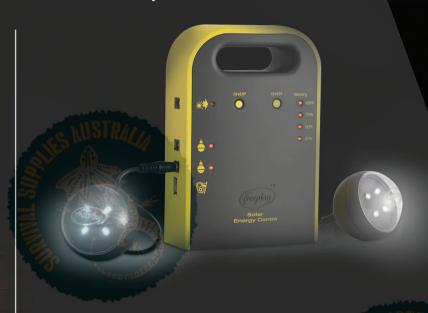

#### **PERFORMANCE**

| Product           | Solar Panel            | Solar Panel Cable<br>Length | Battery                 | LED Bulb                                                           | LED Driver                 | LED Bulb<br>Cable Length | Mobile Phone<br>Charging   |
|-------------------|------------------------|-----------------------------|-------------------------|--------------------------------------------------------------------|----------------------------|--------------------------|----------------------------|
| Energy Hub<br>EH4 | 4 Watt/Polycrystalline | 5 Metres                    | Lithium ion<br>2600 mAH | 2 x 100 lumen super<br>bright. 50,000 hours<br>life LED. Rainproof | Constant Current<br>Driver | 5 Metres                 | Constant Voltage<br>Supply |
| Energy Hub<br>EH8 | 8 Watt/Polycrystalline | 5 Metres                    | Lithium ion<br>4400 mAH | 4 x 100 lumen super<br>bright. 50,000 hours<br>life LED. Rainproof | Constant Current<br>Driver | 5 Metres                 | Constant Voltage<br>Supply |

Light and power during emergencies

IN EMERGENCIES

- · Simple to set up
- Power source solar panel
- Rechargeable & replaceable battery
- Charging indicator

- Battery level indicator
- Bulbs with Hi/Lo/off switch
- Mobile phone USB charger

Up to 4 lights